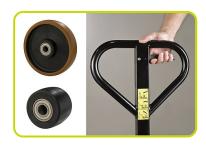

#### STANDARD CONFIGURATION

- Nylon Poly 45 steering wheels
- Nylon rollers
- 2 Curves handle with all the controls (lowering / drive position / lifting) available in a single lever for simple and safe control

# **OPTIONAL CONFIGURATION**

- Nylon steering wheels
- Nylon Poly 55 steering wheelsAluminium Rubber steering wheels

• Manual control brake. The brake of the pallet truck, available with rubber steering wheels, is adjustable through the tiller lever to ensure safe use on slopes and ramps. The locking function makes it possible to park the pallet truck even on slopes without rolling away.