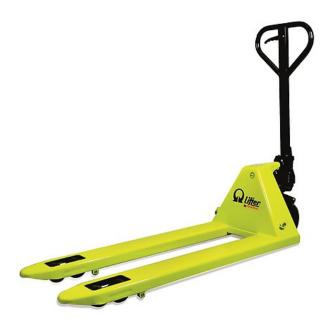

# **GS BASIC 22S4 1150X525**

Entry level hand pallet truck (2.200 kg)

#### **GS BASIC**

The GS Basic pallet truck is the entry model of the Lifter hand pallet truck range, featuring reliability and solidness at competitive pricing.

#### STANDARD CONFIGURATION

- Nylon Poly 45 steering wheels
- Nylon rollers
- 2 Curves handle with all the controls (lowering / drive position / lifting) available in a single lever for simple and safe control