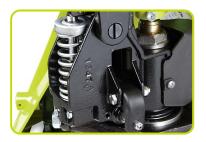

## **HYDRAULIC UNIT**

Resistant and reliable one piece cast iron pump, worked with numerical control machine, including:

- Maximum pressure valve: safety device that ensures the transpallet against overloads.
  When the pressure inside the hydraulic circuit exceeds the set calibration value according to the maximum nominal flow, the valve automatically locks the forks.
- ON/OFF lowering valve