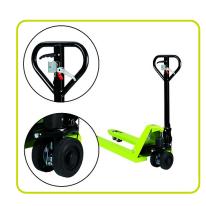

# **GS BASIC 22S4 1150X525**

Entry level hand pallet truck (2.200 kg)

#### **GS BASIC**

The GS Basic pallet truck is the entry model of the Lifter hand pallet truck range, featuring reliability and solidness at competitive pricing.

#### STANDARD CONFIGURATION

- Nylon Poly 45 steering wheels
- Nylon rollers
- 2 Curves handle with all the controls (lowering / drive position / lifting) available in a single lever for simple and safe control