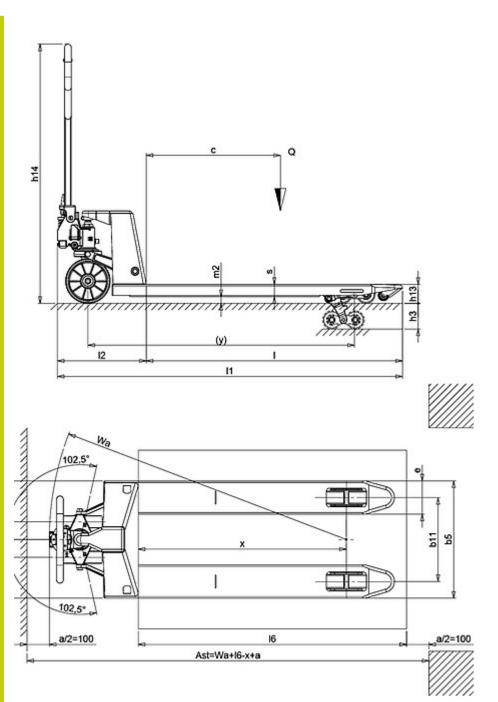

| Description                |   |    |            |
|----------------------------|---|----|------------|
| 1.1 Manufacturer           |   |    | LIFTER     |
| 1.3 Drive                  |   |    | Manual     |
| 1.4 Operator type          |   | ,  | Pedestrian |
| 1.5 Load capacity          | Q | Kg | 2200       |
| 1.6 Load centre distance   | С | mm | 600        |
| 1.8 Load axle to end forks | Х | mm | 932        |
| 1.9 Wheel base             | У | mm | 1192       |

| Weights                      |    |      |
|------------------------------|----|------|
| 2.1 Service weight           | Kg | 63   |
| 2.2 Axle load, laden rear    | Kg | 1583 |
| 2.2 Axle load, laden front   | Kg | 680  |
| 2.3 Axle load, unladen rear  | Kg | 21   |
| 2.3 Axle load, unladen front | Kg | 42   |

| Tyres/Chassis                                |        |                   |
|----------------------------------------------|--------|-------------------|
| 3.1 Tyres: front wheels                      |        | POLY.I./<br>NYLON |
|                                              |        | INTLOIN           |
| 3.1 Tyres: rear wheels                       |        | NYLON             |
| 3.2 Tyre size: Steering wheels - Diameter    | mm     | 200               |
| 3.2 Tyre size: Steering wheels - Width       | mm     | 45                |
| 3.3 Tyre size: Load rollers - Diameter       | mm     | 82                |
| 3.3 Tyre size: Load rollers - Width          | mm     | 60                |
| 3.5 Tyre size: rear wheels - Q.ty (X=driven) | nr     | 4                 |
| 3.5 Rear balancing axle                      |        | No                |
| 3.6 Tread, front                             | b10 mm | 155               |
| 3.7 Tread, rear                              | b11 mm | 375               |
|                                              |        |                   |

| Dimensions                                 |     |    |      |
|--------------------------------------------|-----|----|------|
| 4.4 Lift height                            | h3  | mm | 115  |
| 4.9 Height of tiller in drive position max | h14 | mm | 1160 |
| 4.15 Height, lowered                       | h13 | mm | 85   |
| 4.19 Overall lenght                        | I1  | mm | 1550 |
| 4.20 Lenght to face of forks               | 12  | mm | 400  |
| 4.21 Overall width                         | b1  | mm | 525  |
| 4.22 Fork dimensions - Thickness           | s   | mm | 55   |
| 4.22 Fork dimensions - Width               | е   | mm | 150  |
| 4.22 Fork dimensions - Lenght              | I   | mm | 1150 |
| 4.25 Distance between fork arms            | b5  | mm | 525  |
| 4.32 Ground clearance, centre of wheelbase | m2  | mm | 30   |
| 4.34 Aisle width                           | Ast | mm | 1835 |
| 4.35 Turning radius                        | Wa  | mm | 1367 |